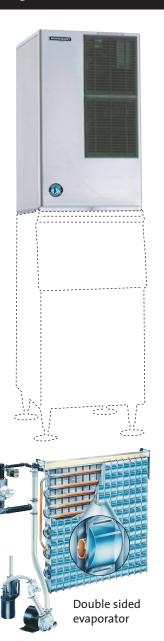

# **Product Description**

The KM-650MAH-E is a modular ice maker which produces clear, crescent shaped cubes.

- Versatile ice shape used in diverse applications such as splash-free serving of post mix soft drinks, fish transportation, display and even laser therapy.
- Includes a double-sided stainless steel vertical evaporator, which requires fewer cycles to produce a full bin of ice, thereby reducing energy consumption.
- Cubes produced are crystal clear as only the purest water molecules will freeze on to the evaporator.
- CycleSaver® design allows KM machines to produce more ice, using less energy, while cycling 1/2 as many times as the competition.
- EverCheck™ Control Board with audible alarm and diagnostic features, designed to assist service technicians in diagnosing problems.
- · Protected by H-Guard plus anti-microbial agent, which protects against bacterial, fungal, or microbial growth.
- An easily cleanable air filter allows users to carry out a routine cleaning schedule themselves, extending the life expectancy of the ice maker.
- Mount two units side by side in only 1.12sqm of floor space for increased ice production

#### **Bins**

| Model                      | Corresponding Bins |
|----------------------------|--------------------|
| KM-650MAH-E - Modular Type | B-501SA, B-801SA   |