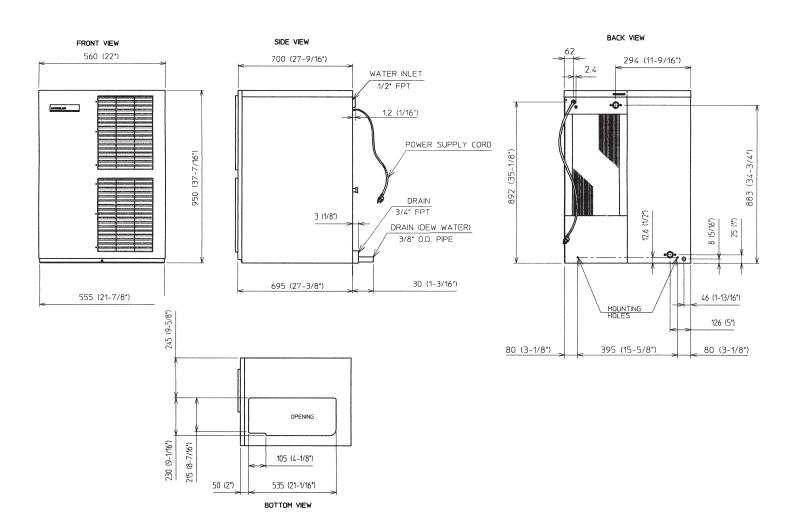

## **Specifications**

| Specification                           | КМ-650МАН-Е                       |
|-----------------------------------------|-----------------------------------|
| Dimensions W x D x H (mm)               | 560 x 695 x 950                   |
| AC Supply Voltage                       | 1 Phase 220 - 240V / 50Hz         |
| Electric Consumption (AT.32°C, WT.21°C) | 1200W                             |
| Insulation Foam Blowing Agent           | Cyclopentane/CFC Free/ODP:o/GWP:3 |
| Heat Rejection (AT.32°C, WT.21°C)       | 2870W                             |
| Refrigerant Charge                      | R404A                             |

#### Full CAD specification drawings available on website

| Operation Requirements                                |
|-------------------------------------------------------|
| Ambient Temperature: 7 - 38°C                         |
| Water Supply Temperature: 7 - 32°C                    |
| Water Supply Pressure: 0,7 - 7,8 bar (0,07 - 0,78MPa) |
| Voltage Range: 198 - 254V                             |